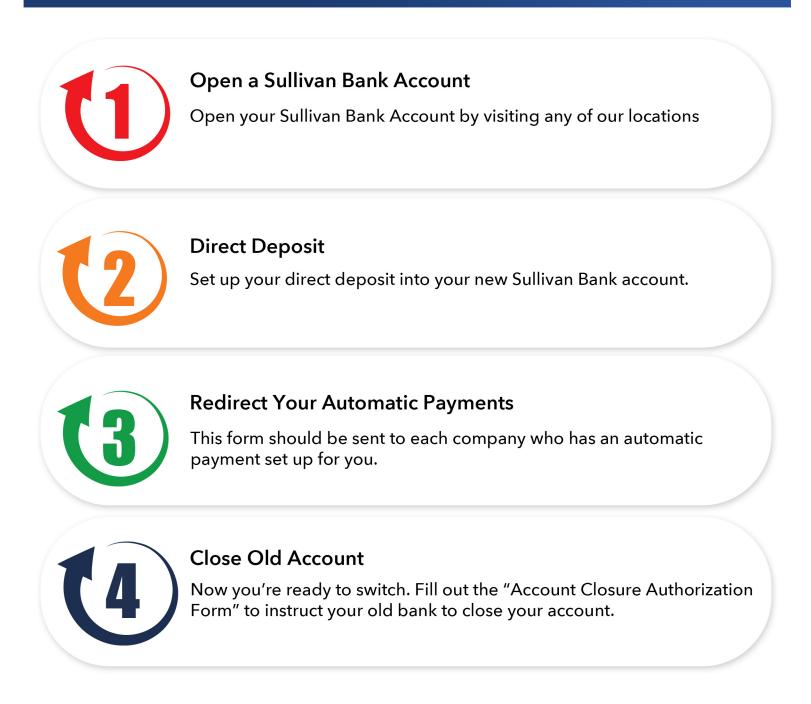

## Make the switch to better banking!

At Sullivan Bank, we want you to experience *A STEP UP IN SERVICE*, so we've made it even more convenient to switch your accounts. Just follow these simple instructions to get started.

## Direct Deposit Authorization Form

Use this form to authorize your employer, retirement and pension funds, or any other agency to deposit your payment directly into your Sullivan Bank account. Use one form for each direct deposit.

## Automatic Withdrawal Authorization

Use this form to authorize a change to any automatic payment, deductions, or withdrawals from your account. Use one form for each automatic withdrawal. Or, many companies and agencies make it easy to change your account on record online on their website.

## **Account Closure Authorization**

Use this form to close your account(s) by delivering it to your former financial institution. Be sure to verify any outstanding items have cleared your old account. You can authorize your remaining balance to be deposited automatically to your new Sullivan Bank account(s) or paid by a check forwarded to your mailing address.